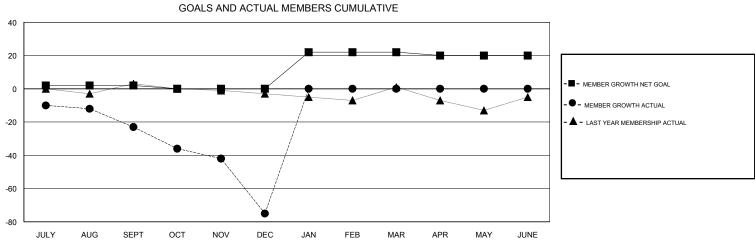

## MONTHLY MEMBERSHIP PROGRESS REPORT

Results as of: 12/31/2017 District 1 H

## STEVE ANTON **LOCATION ILLINOIS GMT CA** Clubs Members RESULTS FOR 2017-2018 RESULTS FOR 2017-2018 NEW CLUB GOAL NEW CLUBS DROPPED CLUBS MEMBER GROWTH NET MEMBER GROWTH DROPPED QUARTER QUARTER GOAL ACTUAL MEMBERS ACTUAL (including transfers) 0 0 0 2 11 33 JULY/AUG/SEPT JULY/AUG/SEPT -2 10 59 OCT/NOV/DEC OCT/NOV/DEC 0 1 0 22 0 0 JAN/FEB/MAR JAN/FEB/MAR 0 0 0 -2 0 0 APR/MAY/JUNE APR/MAY/JUNE